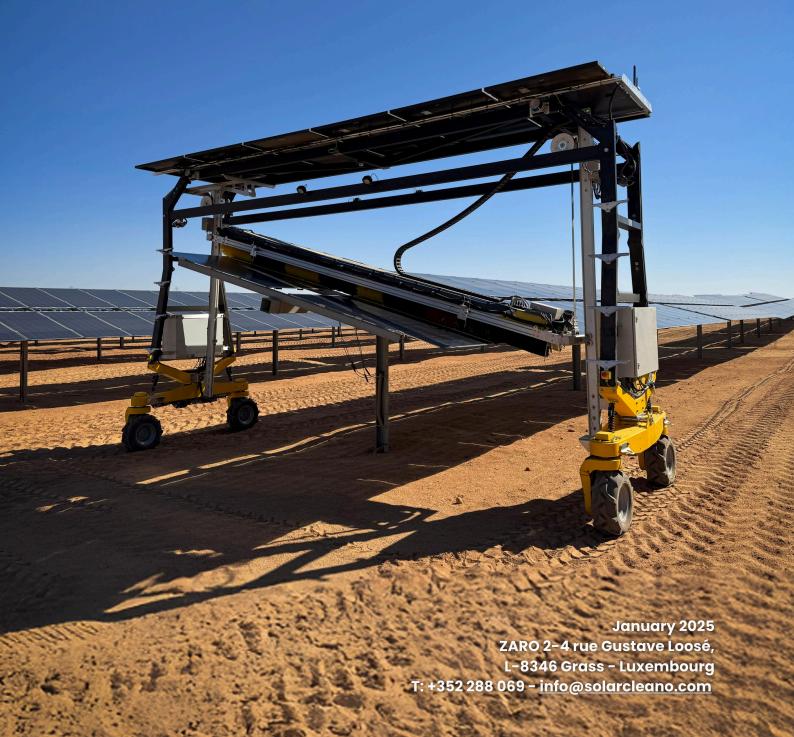

# **Description**

The SolarCleano B1 revolutionizes large solar plant cleaning with unmatched efficiency and speed. The « SolarBridge » has been designed to allow a single user to easily configure and control it.

- It is battery-powered and remotely controlled.
- The SolarCleano B1 exists in four dimensions depending on the width and height of the solar panel rows.

The SolarCleano B1 has been created for ground-based utility-scale solar panels installations and is guaranteed for 12 months.

- It can perform both wet and dry cleaning.
- The SolarCleano Bl's brush can automatically track and self-adapt to the height and inclination of solar panels for smoother operation.