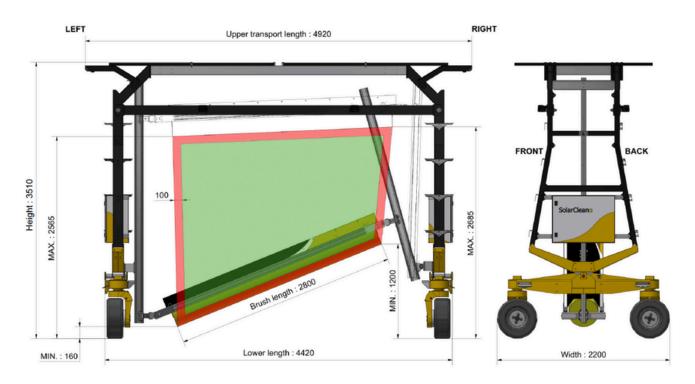

# **B1 XS - Dimensions & Brush**

### **Chassis Dimensions**

4920 x 2200 x 3510 mm

#### **Brushes**

Brush length Brush inclination Pressure on panels 2.8 m -10° to 36° (-17.6% to 72.65%) Adjustable

# **B1S - Dimensions & Brush**

### **Chassis Dimensions**

4920 x 2200 x 3810 mm

## **Brushes**

Brush length Brush inclination Pressure on panels 2.8 m -10° to 35° (-17.6% to 70%) Adjustable