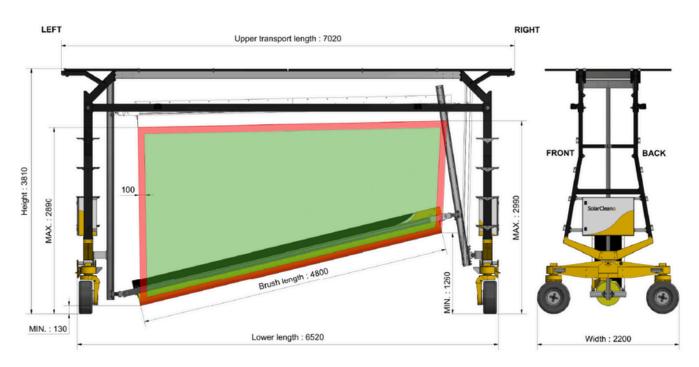

# **B1 XL - Dimensions & Brush**

### **Chassis Dimensions**

7020 x 2200 x 3810 mm

## **Brushes**

Brush length Brush inclination Pressure on panels 4.8 m -10° to 32° (-17.6% to 62.5%) Adjustable