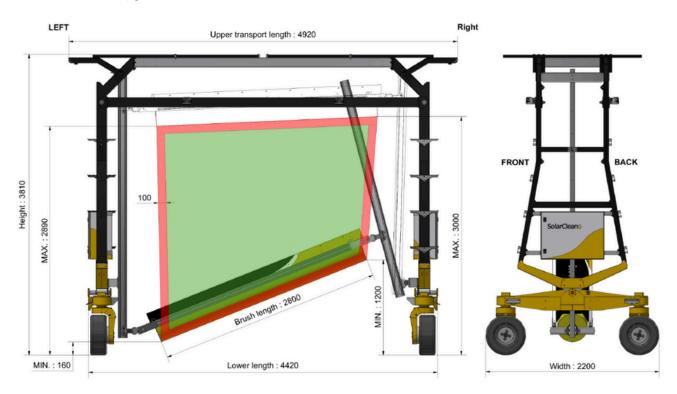

# **B1L-Dimensions & Brush**

### **Chassis Dimensions**

7020 x 2200 x 3510 mm

## **Brushes**

Brush length Brush inclination Pressure on panels 4.8 m -10° to 29° (-17.6% to 55.4%) Adjustable

# **B1 XL - Dimensions & Brush**

### **Chassis Dimensions**

7020 x 2200 x 3810 mm

## **Brushes**

Brush length Brush inclination Pressure on panels 4.8 m -10° to 32° (-17.6% to 62.5%) Adjustable