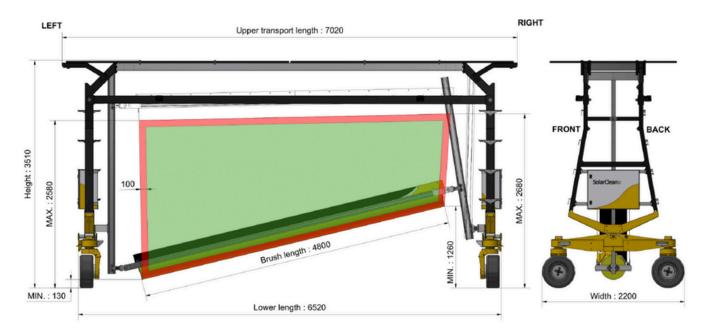

# **B1L-Dimensions & Brush**

### **Chassis Dimensions**

7020 x 2200 x 3510 mm

## **Brushes**

Brush length Brush inclination Pressure on panels 4.8 m -10° to 29° (-17.6% to 55.4%) Adjustable