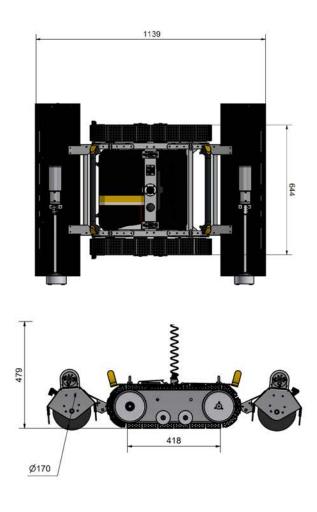

# **Chassis Dimensions**

1139 x 893 x 479 mm

Brush length Brush diameter Brush rotation speed Motor

0.8 m 0.17 m 180 RPM DC Brush