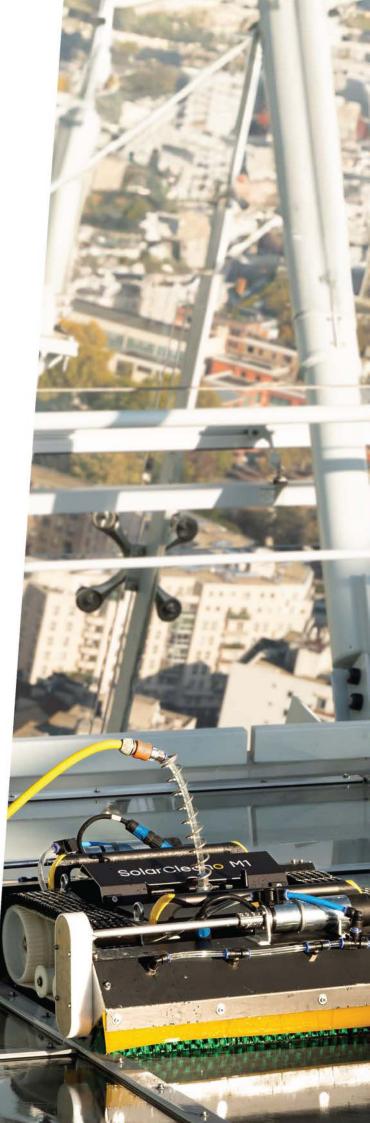

# Description

The SolarCleano M1 is a compact and efficient solution for cleaning solar panels and canopies. It has been developed so that a person can set it up and fully control it.

- The SolarCleano M1 can be dismantled into 3 parts. The assembly is designed to be simple with few intermediate steps.
- The robot operates on a battery and is controlled from the ground via remote control.

The SolarCleano M1 is effective on all types of solar panels or glass and is guaranteed for 12 months. The M1 is designed for smaller solar installations and glass canopies.

- The size of the brushes (0.80m) allows for thorough cleaning. To further improve the efficiency of the brushes, they are made up of 2 types of fibre and have a helicoidal shape, leaving no trace behind them.
- It can perform both wet and dry cleaning.