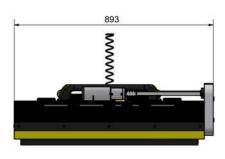

# **Chassis Dimensions**

1139 x 893 x 479 mm

Brush length Brush diameter Brush rotation speed Motor

0.8 m 0.17 m 180 RPM DC Brush