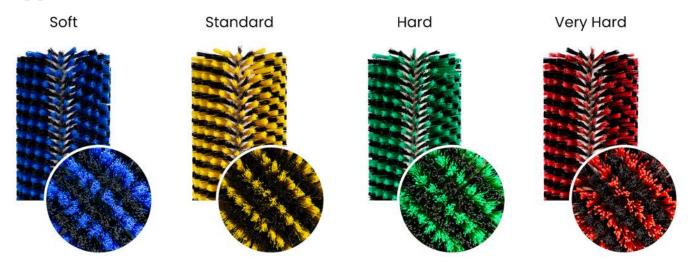

led into 3 parts. The assembly is designed to be simple with few intermediate steps.
- The robot operates on a battery and is controlled from the ground via remote control.

The SolarCleano M1 is effective on all types of solar panels or glass and is guaranteed for 12 months. The M1 is designed for smaller solar installations and glass canopies.

- The size of the brushes (0.80m) allows for thorough cleaning. To further improve the efficiency of the brushes, they are made up of 2 types of fibre and have a helicoidal shape, leaving no trace behind them.
- It can perform both wet and dry cleaning.



# **Dimensions & Brushes**

# **Chassis Dimensions**

1139 x 893 x 479 mm







Brush length Brush diameter Brush rotation speed Motor

0.8 m 0.17 m 180 RPM DC Brush

## **Types of Bristles**



# **Other Technical Features**

# Weight

| Without brushes | 27 kg |
|-----------------|-------|
| With 1 brush    | 32 kg |
| With 2 brushes  | 37 kg |

### **Movement system**

| Speed             | Up to 30 m/min |
|-------------------|----------------|
| Cleaning capacity | 600 m²/h       |
| Climbing capacity | 18º (32%)      |

### Battery

| Туре             | Batt Lithium Ion 24V – 20Ah |
|------------------|-----------------------------|
| Autonomy         | 3h                          |
| Charger capacity | 7A                          |
| Charging time    | 4h                          |

#### **Remote control**

| Frequency                 | 2.4 GHz |
|---------------------------|---------|
| Autonomy                  | 24h     |
| Max. distance             | 200 m   |
| Prote