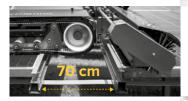

water pressure

1) Water-free system 2) Valves to adjust



# Central electric switching box

Power supply by battery with an autonomy of 4h





High end caterpillar tracks Pressure on panel 4.200Pa



Helicoidal brushes of 1.2m and 2.2m with 2 bristle types **Dry & Wet cleaning** 



**Certified NO** microcracks after Electroluminescent test

Specialized pads to clean at 25° angle with water



# Various types of brushes

1.2m and 2.2m in width, some larger than the panel's dimension



Pollen Soiling



Lichen Bird dropplets



### **FASTER THAN OTHER ROBOTS ON THE MARKET**

Cleaning surface with 1.2m brush: 1,000m<sup>2</sup>/h

Cleaning surface with 2.2m brush: 1,500m<sup>2</sup>/h



# **Fully Modular Design** 4 parts for easy transportation

One robot - 1.5 MW

- 1 day - 1 person



#### Easily crosses any gap up to 70cm

Speed up to 2,880m<sup>2</sup>/h



# **MACHINE DIMENSIONS**

Length 1,450mm Width 1.300mm 350mm Height



# SolarCleano M1

Speed up to 30m/min Maximum cleaning capacity 800m<sup>2</sup>/h

# Speed up to 54m/min Goes up any slope

**Transporter T1** 

Platform height from 1.53m to 1.88m

> One year warranty with dedicated aftersales service