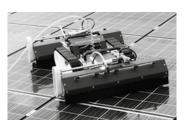

# Increasing the solar energy output while saving money

The SolarCleano F1 is a solar panel cleaning robot with the highest cleaning capacity on the market.

The robot is fully modular. It can be dismounted into 4 parts and can be easily carried by one person. The assembly and disassembly of the robot can be completed within a few minutes.

The robot is battery-powered and controlled from ground level with a remote control.

The SolarCleano F1 is suitable for all solar installations.

The 1.2m or 2.2m brushes enable precise cleaning of solar panels and frames. They have been fitted with two different fibre types in helicoidal pattern, boosting cleaning efficiency without leaving any trace.

# Central electric switching box

Power supply by battery with an autonomy of 4h

High end caterpillar tracks Pressure on panel 4.200Pa

Helicoidal brushes of 1.2m and 2.2m with 2 bristle types **Dry & Wet cleaning** 