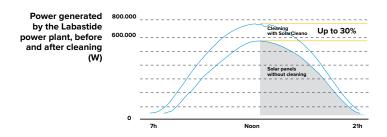

The sunlight reflection effect by dirt decreases the absorption of solar energy on the photovoltaic cells