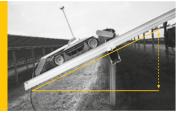

# Speed up to 54m/min Goes up any slope

**Transporter T1** 

Platform height from 1.53m to 1.88m

> One year warranty with dedicated aftersales service