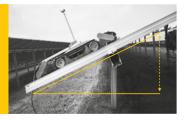

#### SolarCleano M1

Speed up to 30m/min Maximum cleaning capacity 800m<sup>2</sup>/h

Speed up to 54m/min Goes up any slope

**Transporter T1** 

Platform height from 1.53m to 1.88m

> One year warranty with dedicated aftersales service