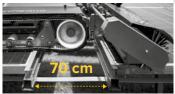

1) Water-free system 2) Valves to adjust



# Central electric switching box

Power supply by battery with an autonomy of 4h





High end caterpillar tracks Pressure on panel 4.200Pa



Helicoidal brushes of 1.2m and 2.2m with 2 bristle types **Dry & Wet cleaning** 



#### **Certified NO** microcracks after Electroluminescent test

Specialized pads to clean at 25° angle with water



# Various types of brushes

1.2m and 2.2m in width, some larger than the panel's dimension



Pollen Soiling



Lichen Bird dropplets



#### **FASTER THAN OTHER ROBOTS ON THE MARKET**

Cleaning surface with 1.2m brush: 1,000m<sup>2</sup>/h

Cleaning surface with 2.2m brush: 1,500m<sup>2</sup>/h



1,450mm

# **Fully Modular Design**

4 parts for easy transportation

One robot - 1.5 MW - 1 day - 1 person



#### Easily crosses any gap up to 70cm

Speed up to 1,600m<sup>2</sup>/h



# **MACHINE DIMENSIONS**

Width 1.300mm 350mm Height

Length



#### SolarCleano M1

Speed up to 30m/min Maximum cleaning capacity 800m<sup>2</sup>/h

Speed up to 54m/min Goes up any slope

**Transporter T1** 

Platform height from 1.53m to 1.88m

> One year warranty with dedicated aftersales service