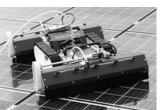

# Central electric switching box

Power supply by battery with an autonomy of 4h

High end caterpillar tracks Pressure on panel 4.200Pa

Helicoidal brushes of 1.2m and 2.2m with 2 bristle types **Dry & Wet cleaning** 

# Various types of brushes

1.2m and 2.2m in width, some larger than the panel's dimension

Pollen Soiling

Lichen Bird dropplets