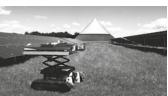

# Increasing the solar energy output while saving money

The SolarCleano F1 is a solar panel cleaning robot with the highest cleaning capacity on the market.

The robot is fully modular. It can be dismounted into 4 parts and can be easily carried by one person. The assembly and disassembly of the robot can be completed within a few minutes.

The robot is battery-powered and controlled from ground level with a remote control.

The SolarCleano F1 is suitable for all solar installations.

The 1.2m or 2.2m brushes enable precise cleaning of solar panels and frames. They have been fitted with two different fibre types in helicoidal pattern, boosting cleaning efficiency without leaving any trace.

# **Fully Modular Design**

4 parts for easy transportation

One robot - 1.5 MW - 1 day - 1 person