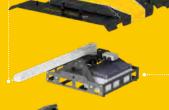

# Increasing the solar energy output while saving money

The SolarCleano F1 is a solar panel cleaning robot with the highest cleaning capacity on the market.

The robot is fully modular. It can be dismounted into 4 parts and can be easily carried by one person. The assembly and disassembly of the robot can be completed within a few minutes.

# **Fully Modular Design**

4 parts for easy transportation

One robot - 1.5 MW - 1 day - 1 person