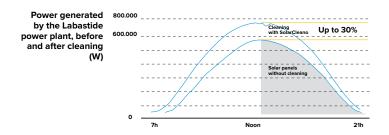

The sunlight reflection effect by dirt decreases the absorption of solar energy on the photovoltaic cells